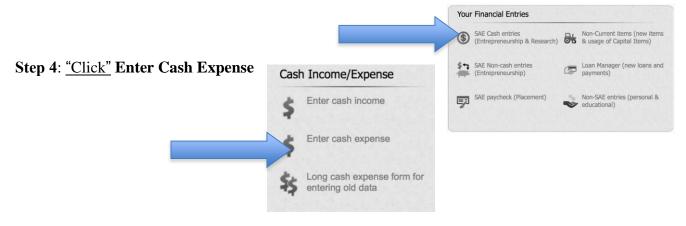

## **Adding SAE Finances**

## (Expenses **YOU** pay)

**Step 1**: Log into your AET record book. (www.theaet.com)

Step 3: "Click" SAE Cash entries (Entrepreneurship & Research)

**Step 5:** Once you are on the Add/Edit Journal Entry you need to enter the following information.